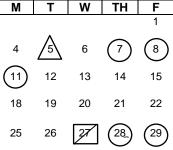

#### NOVEMBER 2024 (S 15 /T 16 Days)

- Staff In-Service-School Closed for 5 Students
- 7.8 NJEA Convention-Schools/Offices Closed
- 11 Veterans Day-Schools/Offices Closed
- Last Day of 1st Marking Period 12
- Report Card Mailing (7-12) 21
- 21 Report Card Distribution (PK-6)
- 27 Early Dismissal
- 28, 29 Thanksgiving Recess-Schools/ Offices Closed