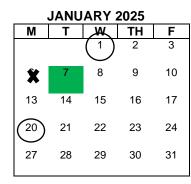

# JANUARY 2025 (S 20 / T 20 Days)

- Winter Recess Schools/Offices Closed
- Schools/Offices Reopen 2
- Emergency School Closing 6
- Two Hour Delay for Students 7
- Interim Report Mailings 10
- 20 Dr. Martin L. King Day-Schools/Offices
- Closed 29 Last Day of 2<sup>nd</sup> Marking Period