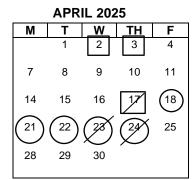

## APRIL 2025 (S 17 / T 17 Days)

- 2, 3 Early Dismissal Students -Parent Conferences (PK-12)
- Last Day of 3rd Marking Period
- Report Cards Mailing (7-12) 14
- 14 Report Cards Distribution (PK-6) 17 Early Dismissal
- 18-24 Spring Recess-Schools/Offices
- Closed
- 25 Schools/Offices Reopen