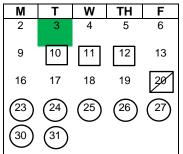

#### DECEMBER 2024 (S 15 / T 15 Days)

- Two Hour Delay for Students 10, 11, 12 Early Dismissal Students -
- Parent Conferences (PK-12) 20 Early Dismissal
- 23-31 Winter Recess Schools/Offices Closed